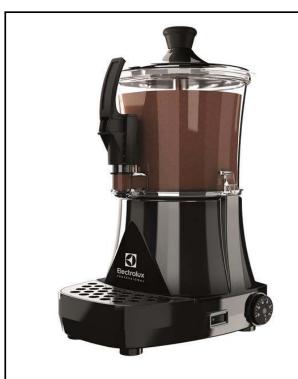

560046 (LOLA3UK)

Hot Chocolate Dispenser with 3 I bowl - UK plug

### Item No.

3lt hot chocolate dispenser; compact design. Transparent and extractable bowl that can be easily put in the fridge during the night. The vertical tap is easy to clean and to disassemble. Delivered with UK plug.

### **Main Features**

- Hot chocolate dispenser ideal also for small places thanks to its compact design.
- Transparent and extractable bowl that can be easily put in the fridge during the night.
- The vertical tap is easy to clean and to disassemble.