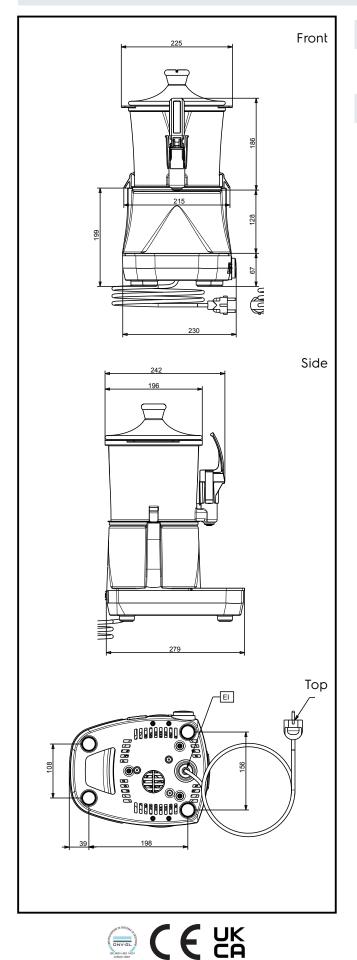

## **Key Information:**

| External dimensions, Width:  | 233 mm  |
|------------------------------|---------|
| External dimensions, Depth:  | 281 mm  |
| External dimensions, Height: | 436 mm  |
| Net weight:                  | 5.2 kg  |
| Shipping weight:             | 7 kg    |
| Shipping height:             | 490 mm  |
| Shipping width:              | 320 mm  |
| Shipping depth:              | 360 mm  |
| Shipping volume:             | 0.18 m³ |
|                              |         |